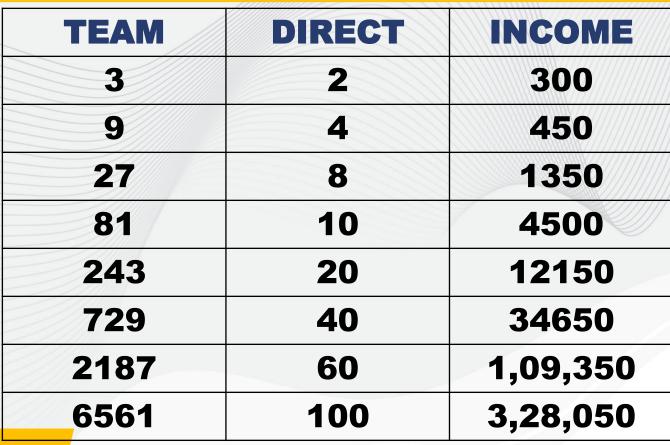

**\*FARMERS** 

**\*HOUSEWIVES** 

**SHOP OWNERS** 

**❖PROFESSIONALS ❖BUSINESS OWNERS** 

EARN MORE....

MAKE MYLIFE BUSINESS PRESENTATION

REFER A FRIEND

**DIRECT INCOME** 

8%

8% Of Every Direct Sponsor ID Activation Amount

EARN MORE....

MAKE MYLIFE BUSINESS PRESENTATION

| TEAM      | DIRECT | INCOME    |
|-----------|--------|-----------|
| 19,683    | 150    | 9,84,130  |
| 50,049    | 200    | 29,54,560 |
| 80,000    | 400    | 50 Lakh   |
| 2,00,000  | 500    | 1 Crore   |
| 4,00,000  | 1000   | 2 Crore   |
| 6,00,000  | 2000   | 3 Crore   |
| 10,00,000 | 5000   | 5 Crore   |